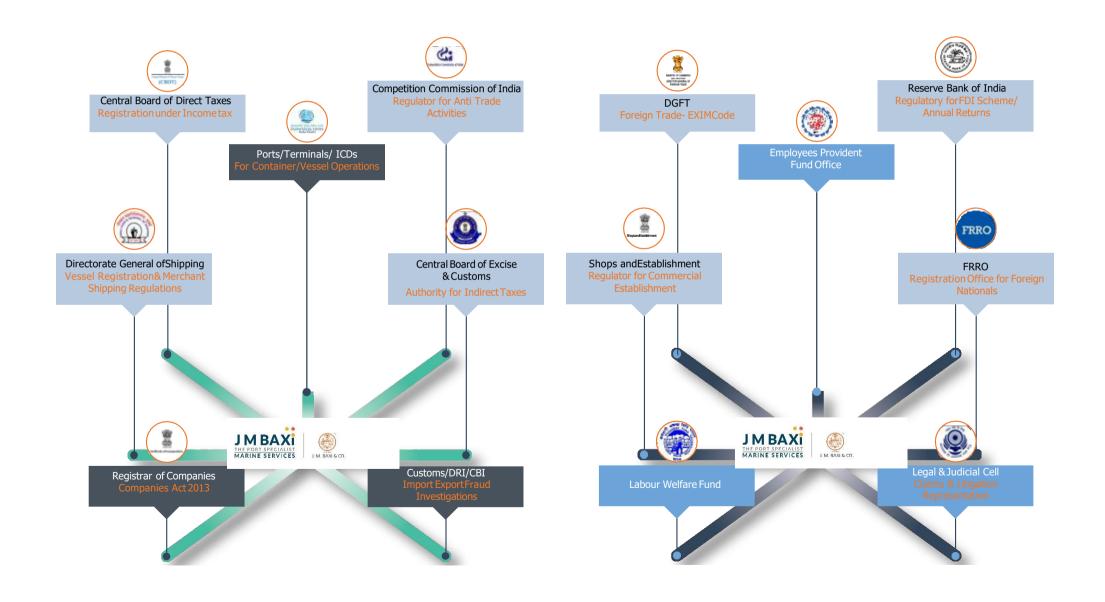

India
- JMB is a one stop solution for all shipping needs



- Hub agents have offices at few ports & rely on other agents including JM Baxi to service other ports
- Experience & expertise is restricted to the Portsthey are servicing & competency at other ports, depends on strength of local agent.
- Limited exposure to Indian port sector
- Less visibility in Government Initiatives and projects
- Total number of Ship calls handled by all hub agents does not match J M Baxi
  - Hub agents outsource all vessel requirements to vendors
    - Standalone agency model only.

## 6. Tech Innovation



## 7. Business Segments



## 8. Principals



Your trusted partner in India

### 9. Our Network



## 10. Agency Fees





# 11. Regulatory / Statutory Matters - We Have A Good Relationship With Them



## 12. Our Affiliation



#### **Certificate of Membership**

We hereby certify that

J.M. Baxi & Company

is a registered member (100476) of BIMCO for

2022

David Loosley
Secretary General & CEO, BIMCO



This is to certify that

J M Baxi & Company

is a member of the Baltic Exchange and commits to the highest standard of business practice as set out in the Baltic Code.

Member since

2004

Marjurge

01 April 2022

Date

Our word our bond





## **THANK YOU**

Godrej Coliseum, Office No. 801, 8th floor, "C" Wing, Behind, Off, K. J. Somaiya Rd, Everard Nagar, Sion, Mumbai, Maharashtra 400022 T:+9122 61077100

E: jmbtankerdesk@jmbaxi.com; jmbbulkdesk@jmbaxi.com; jmbbreakbulkdesk@jmbaxi.com; jmbcrewchange@jmbaxi.com; jmbmarketing@jmbaxi.com

Website: www.jmbaxico.com