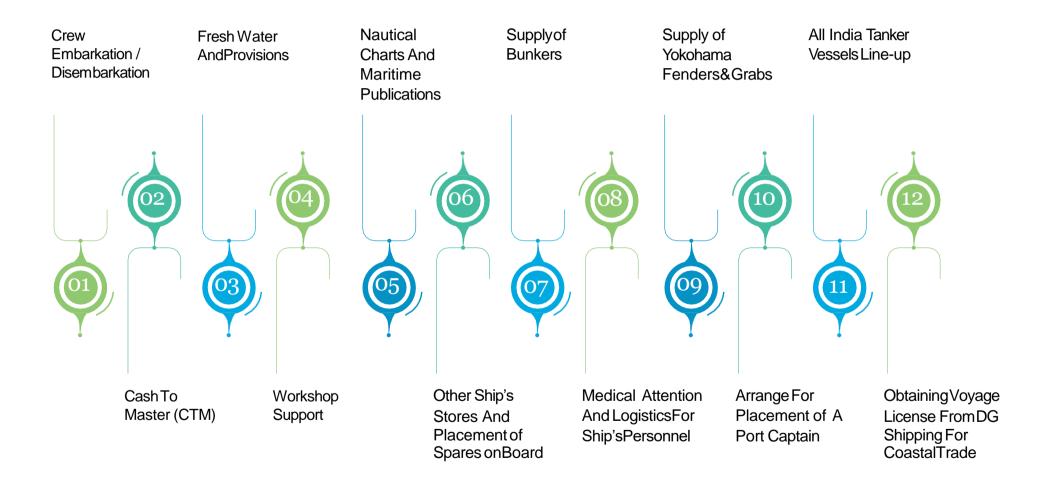

#### 1. Our Core Values



#### 2. J M BAXI GROUP

## We Get Things Moving...

India's integrated logistics, services and transportation conglomerate with a unique infrastructure and technology backbone.







## 3. Shipping Support Services

Largest and most comprehensive port and inland location network

Over 60 offices pan India, enabling services in main regions andremote locations

Attend over 4500 port calls and 1 million containers annually

Handling widerange of ships such as



























## 4. Products & Services



#### 4. Products & Services



#### 4. Products & Services



## 5. Advantage JMB Over Hub Agents



- J M Baxi has own offices at all Indian ports (major/minor/private)
- Legacy of over hundred years which brings experience & local expertise
- Strong presence in the Indian port sector, JMB group companies are operating cargo & container terminals at some major ports in India
- Actively involved in all Government initiatives to promote Shipping and Logistics such as developing software for Port Community System.
- Handling more than 4500 port calls in India, which makes J M Baxithe leading shipping agent in India
- JMB is a one stop solution for all shipping needs



- Hub agents have offices at few ports & rely on other agents including JM Baxi to service other ports
- Experience & expertise is restricted to the Port