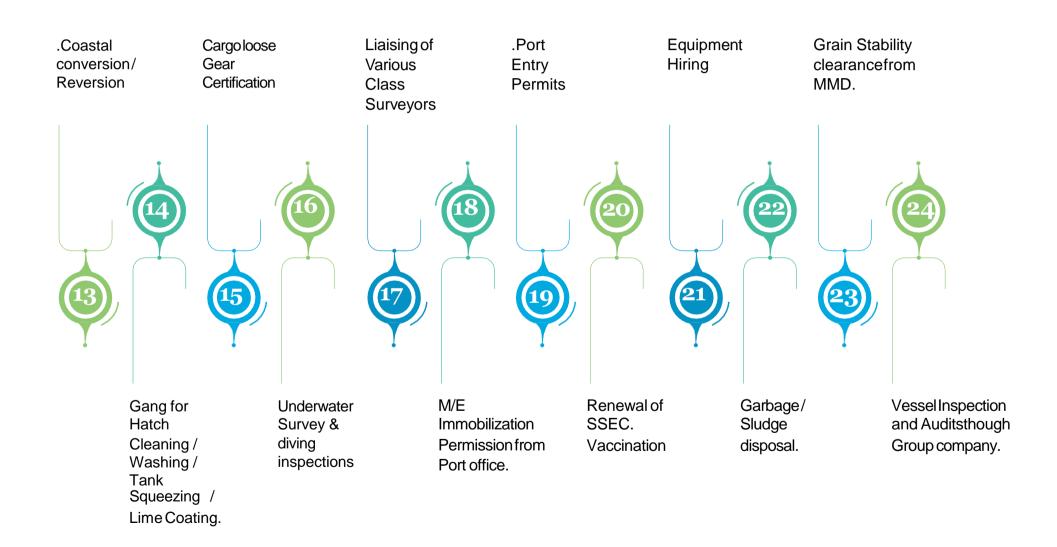

#### 1. Our Core Values



#### 2. J M BAXI GROUP

## We Get Things Moving...

India's integrated logistics, services and transportation conglomerate with a unique infrastructure and technology backbone.







## 3. Shipping Support Services

Largest and most comprehensive port and inland location network

Over 60 offices pan India, enabling services in main regions andremote locations

Attend over 4500 port calls and 1 million containers annually

Handling widerange of ships such as



























## 4. Products & Services



#### 4. Products & Services



#### 4. Products & Services



## 5. Advantage JMB Over Hub Agents



- J M Baxi has own offices at all Indian ports (major/minor/private)
- Legacy of over hundred years which brings experience & local expertise
- Strong presence in the Indian port sector, JMB group companies are operating cargo & container terminals at some major ports in India
- Actively involved in all Government initiatives to promote Shipping and Logistics such as developing software for Port Community System.
- Handling more than 4500 port calls in India, which makes J M Baxithe leading shipping agent in India
- JMB is a one stop solution for all shipping needs



- Hub agents have offices at few ports & rely on other agents including JM Baxi to service other ports
- Experience & expertise is restricted to the Portsthey are servicing & competenc