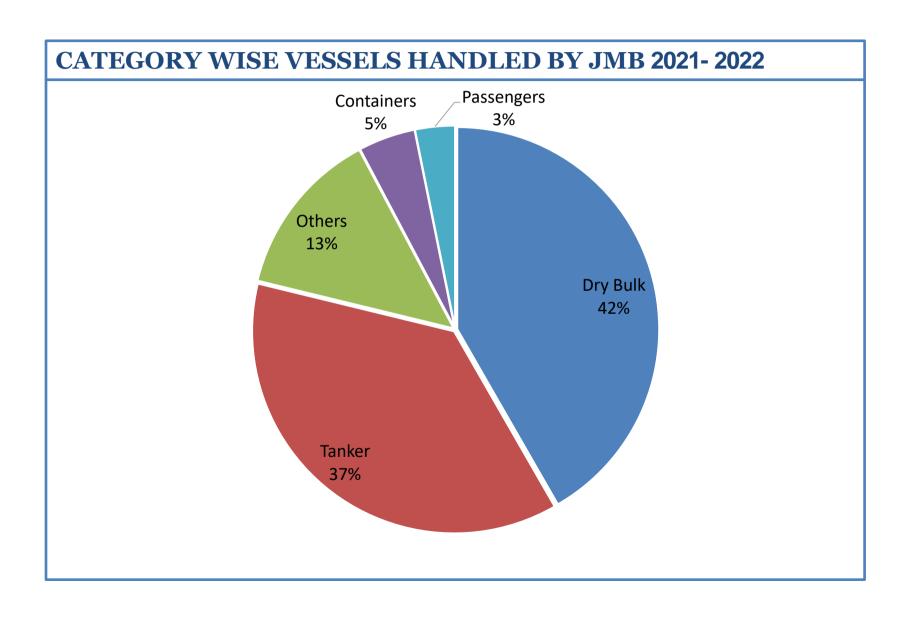

e Shipping and Logistics such as developing software for Port Community System.
- Handling more than 4500 port calls in India, which makes J M Baxithe leading shipping agent in India
- JMB is a one stop solution for all shipping needs



- Hub agents have offices at few ports & rely on other agents including JM Baxi to service other ports
- Experience & expertise is restricted to the Portsthey are servicing & competency at other ports, depends on strength of local agent.
- Limited exposure to Indian port sector
- Less visibility in Government Initiatives and projects
- Total number of Ship calls handled by all hub agents does not match J M Baxi
  - Hub agents outsource all vessel requirements to vendors
    - Standalone agency model only.

## 6. Tech Innovation



## 7. Business Segments



## 8. Principals



Your trusted partner in India

### 9. Our Network



## 10. Agency Fees





# 11. Regulatory / Statutory Matters - We Have A Good Relationship With Them



## 12. Our Affiliation



#### **Certificate of Membership**

We hereby certify that

J.M. Baxi & Company

is a registered member (100476) of BIMCO for

2022

David Loosley
Secretary General & CEO, BIMCO



This is to certify that

J M Baxi & Company

is a member of the Baltic Exchange and commits to the highest standard of business practice as set out in the Baltic Code.

Member since

2004

Marjurge

01 April 2022

Date

Our word our bond





## **THANK YOU**

Godrej Coliseum, Office No. 801, 8th floor, "C" Wing, Behind, Off, K. J. Somaiya Rd, Everard Nagar, Sion, Mumbai, Maharashtra 400022 T:+9122 61077100

E: